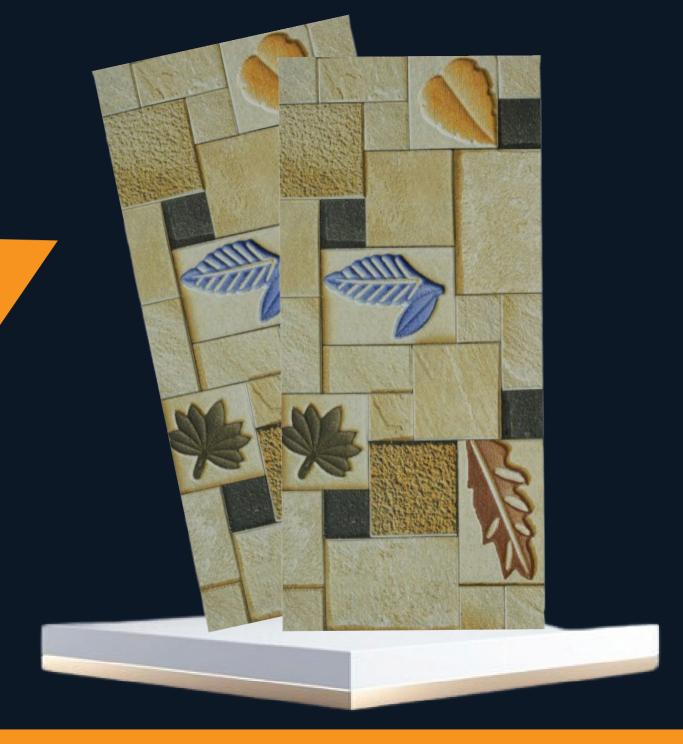

Oozing with vintage elegance, this collection of 12 x 18 inch ceramic elevation wall tiles by MyTyles revives the rustic, old-world glamor of striped and staggered layouts. Decorated with nuanced and ridged precision digital prints, the exceptionally sturdy body of these ceramic tiles evokes a heartwarming warmth while enhancing the look and feel of authentic stones through the dated use of speckles and radiance in an authentic palette. Adding an ethnic, aged appearance, this collection of elevation tiles consists of warm sienna, cool toned cream and a dark nero with a particularly striking finesse from the satin matte glaze.