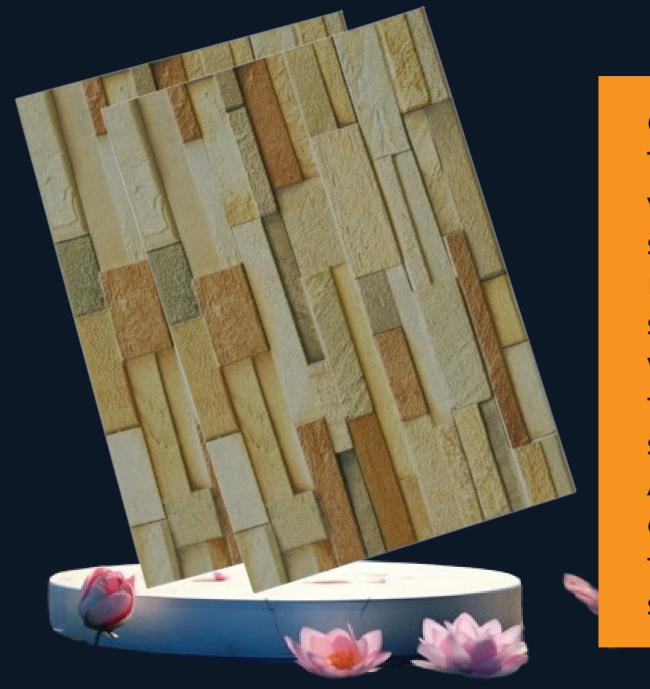

Oozing with vintage elegance, this collection of 12 x 18 inch ceramic elevation wall tiles by MyTyles revives the rustic, old-world glamor of striped and staggered layouts. Decorated with nuanced and ridged precision digital prints, the exceptionally sturdy body of these ceramic tiles evokes a heartwarming warmth while enhancing the look and feel of authentic stones through the dated use of speckles and radiance in an authentic palette. Adding an ethnic, aged appearance, this collection of elevation tiles consists of warm sienna, cool toned cream and a dark nero with a particularly striking finesse from the satin matte glaze.