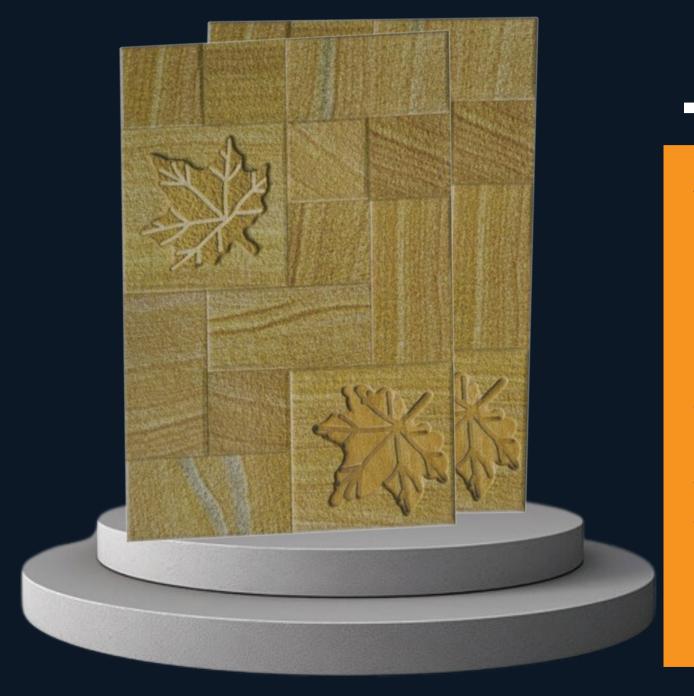

Oozing with vintage elegance, this collection of 12 x 18 inch ceramic elevation wall tiles by MyTyles revives the rustic, old-world glamor of striped and staggered layouts. Decorated with nuanced and ridged precision digital prints, the exceptionally sturdy body of these ceramic tiles evokes a heartwarming warmth while enhancing the look and feel of authentic stones through the dated use of speckles and radiance in an authentic palette. Adding an ethnic, aged appearance, this collection of elevation tiles consists of warm sienna, cool toned cream and a dark nero with a particularly striking finesse from the satin matte glaze.